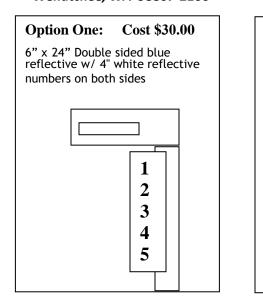

## Serving with Pride and Commitment

If you have any questions, please give us a call at (509) 662-4734.

www.wenatcheevalleyfire.org

NAME\_\_\_\_\_TELEPHONE\_\_\_\_\_

ADDRESS

EMAIL ADDRESS

|              |          |              | DONATION  | DONATION   |
|--------------|----------|--------------|-----------|------------|
|              | QUANTITY | NUMBERING    | COST EACH | TOTAL COST |
| OPTION ONE   |          |              | \$30.00   |            |
| OPTION TWO   |          |              | \$20.00   |            |
| OPTION THREE |          |              | \$20.00   |            |
| OPTION FOUR  |          |              | \$30.00   |            |
| DOUBLE SIDED |          |              |           |            |
|              |          | TOTAL AMOUNT |           |            |
|              |          | ENCLOSED     |           |            |